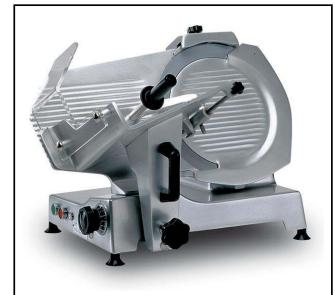

# Food slicers 250 mm Gravity Slicer, belt transmission

601130 (MSG25B)

Gravity Slicer 250mm, belt transmission (230V; 1+N; 50)

#### Item No.

Medium duty slicer for Hotel and Catering

Base and main components in high polished satin finished anodized aluminium for long lasting, hygiene and ease of cleaning. The blade is in hollow ground hard chrome with blade guard ring for added protection. Model equipped with cut thickness adjusting knob, top mounted sharpener, cover blade and product deflector - easily removable for cleaning. Ventilated blade drive motor. Poly V-belt drive system for quiet operation and economical service. Removable carriage system permanently lubrificated with automatic clutch. IP42 water protection.

### **Main Features**

- Manual gravity slicer.
- Slice thickness from 0 to 15 mm.
- Cut thickness-adjusting knob (millimeter adjustment).
- Belt driven transmission.
- Ventilated blade drive motor designed for continuous use, with Poly V-belt drive system for guiet operation and economical service.
- Removable carriage system permanently lubrificated with automatic clutch.
- Top-mounted stone blade sharpener and cover blade easy to remove.
- Supplied with blade removal tool.
- Highest degree of safety in functioning, cleaning and maintenance.
- Cutting capacity for 250 mm model:
  - -square: 160x160
  - -rectangular: 220x145
  - -round: 170

## Construction

- Compact design.
- Made in high polished satin finished anodized aluminium. This procedure guarantees high hygienic standards of the parts interested by the cut and resistance to acids, salts and oxidation processes.
- The blade is made of hollow ground hard chrome with blade guard ring for added protection.
- Plexiglass safety hand guard as standard.
- IP42 water protection.